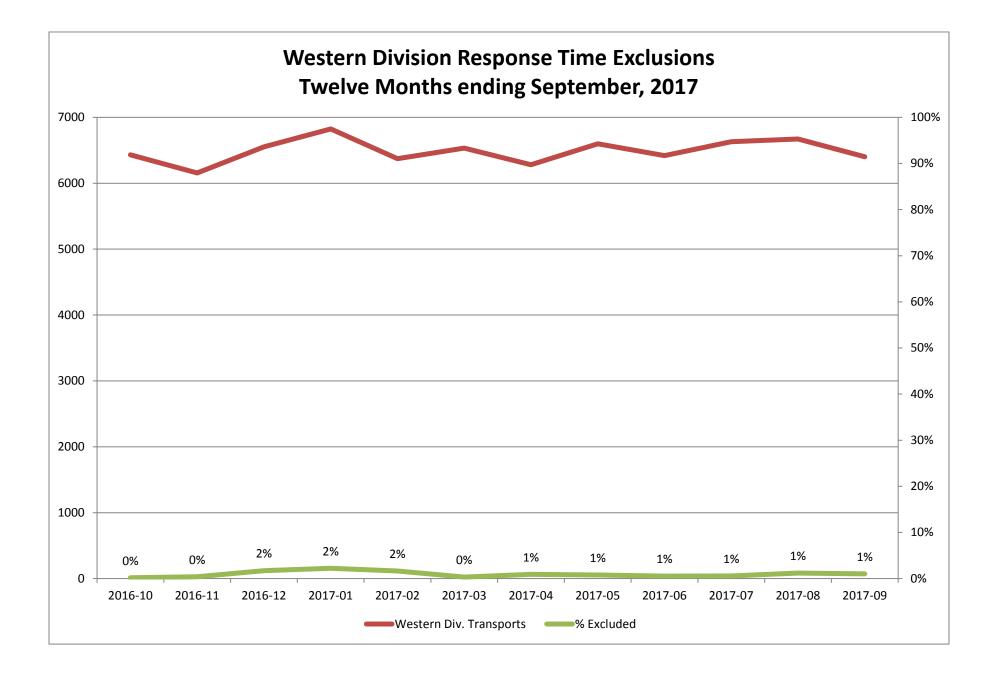

## Response Time Exclusion Summary Report Three Months ending September, 2017

| Month                                                                                                                                                                                                                                    | 2017-07                                                |           |                                            |              | 2017-08                                  |                                   |                                       |                    | 2017-09                                  |                                         |                                     |                    |
|------------------------------------------------------------------------------------------------------------------------------------------------------------------------------------------------------------------------------------------|--------------------------------------------------------|-----------|--------------------------------------------|--------------|------------------------------------------|-----------------------------------|---------------------------------------|--------------------|------------------------------------------|-----------------------------------------|-------------------------------------|--------------------|
| Priority                                                                                                                                                                                                                                 | 1                                                      | 2         | 3                                          | 4            | 1                                        | 2                                 | 3                                     | 4                  | 1                                        | 2                                       | 3                                   | 4                  |
| Eastern Division                                                                                                                                                                                                                         |                                                        |           |                                            |              |                                          |                                   |                                       |                    |                                          |                                         |                                     |                    |
| Final Other                                                                                                                                                                                                                              | 1                                                      |           |                                            |              |                                          | 1                                 |                                       |                    | 1                                        |                                         |                                     |                    |
| Final Other Declared Disaster                                                                                                                                                                                                            |                                                        |           |                                            |              |                                          |                                   |                                       |                    |                                          |                                         |                                     |                    |
| Final Other 2nd Unit                                                                                                                                                                                                                     |                                                        |           |                                            |              |                                          |                                   |                                       |                    |                                          |                                         |                                     |                    |
| Final Other Interfacility Transfer                                                                                                                                                                                                       |                                                        |           |                                            |              |                                          |                                   |                                       |                    |                                          |                                         |                                     |                    |
| Final System Overload                                                                                                                                                                                                                    | 39                                                     | 40        | 8                                          |              | 39                                       | 25                                | 11                                    |                    | 22                                       | 34                                      | 8                                   |                    |
| Final Weather                                                                                                                                                                                                                            | 4                                                      |           | 2                                          |              | 6                                        | 5                                 | 6                                     |                    | 2                                        | 3                                       | 2                                   |                    |
| Eastern Exclusions Total                                                                                                                                                                                                                 | 44                                                     | 40        | 10                                         | 0            | 45                                       | 31                                | 17                                    | 0                  | 25                                       | 37                                      | 10                                  | 0                  |
|                                                                                                                                                                                                                                          |                                                        |           |                                            |              |                                          |                                   |                                       |                    |                                          |                                         |                                     |                    |
| East Transports*                                                                                                                                                                                                                         | 1854                                                   | 3376      | 919                                        | 13           | 1784                                     | 3349                              | 942                                   | 15                 | 1810                                     | 3220                                    | 849                                 | 9                  |
| East Late                                                                                                                                                                                                                                | 183                                                    | 69        | 111                                        | 0            | 168                                      | 59                                | 70                                    | 0                  | 172                                      | 62                                      | 55                                  | 1                  |
|                                                                                                                                                                                                                                          |                                                        |           |                                            |              |                                          |                                   |                                       |                    |                                          |                                         |                                     |                    |
| East % of Transports                                                                                                                                                                                                                     | 2%                                                     | 1%        | 1%                                         | 0%           | 3%                                       | 1%                                | 2%                                    | 0%                 | 1%                                       | 1%                                      | 1%                                  | 0%                 |
|                                                                                                                                                                                                                                          |                                                        |           |                                            |              |                                          |                                   |                                       |                    |                                          |                                         |                                     |                    |
| East Compliance**                                                                                                                                                                                                                        |                                                        | 97%       |                                            | 100%         | 90%                                      | 98%                               |                                       | 100%               | 90%                                      | 98%                                     | 93%                                 | 88%                |
| East Compliance W/O Exclusions**                                                                                                                                                                                                         | 88%                                                    | 96%       | 86%                                        | 100%         | 88%                                      | 97%                               | 90%                                   | 100%               | 89%                                      | 96%                                     | 92%                                 | 88%                |
|                                                                                                                                                                                                                                          |                                                        |           |                                            |              |                                          |                                   |                                       |                    |                                          |                                         |                                     |                    |
|                                                                                                                                                                                                                                          |                                                        |           |                                            |              |                                          |                                   |                                       |                    |                                          |                                         |                                     |                    |
|                                                                                                                                                                                                                                          |                                                        |           |                                            |              |                                          |                                   |                                       |                    |                                          |                                         |                                     |                    |
| Month                                                                                                                                                                                                                                    |                                                        | 2017      | '- <b>0</b> 7                              |              |                                          | 2017                              | 7-08                                  |                    |                                          | 2017                                    | 7-09                                |                    |
| Month<br>Priority                                                                                                                                                                                                                        |                                                        | 2017<br>2 | 7-07<br>3                                  | 4            | 1                                        | 2017<br>2                         | 7-08<br>3                             | 4                  | 1                                        | 2017<br>2                               | 7-09<br>3                           | 4                  |
|                                                                                                                                                                                                                                          |                                                        |           |                                            | 4            |                                          |                                   | 1                                     | 4                  | 1                                        | 1                                       |                                     | 4                  |
| Priority                                                                                                                                                                                                                                 |                                                        |           |                                            | 4            | <b>1</b><br>5                            |                                   | 1                                     | 4                  | 1                                        | 1                                       |                                     | 4                  |
| Priority<br>Western Division                                                                                                                                                                                                             | 1                                                      |           |                                            | 4            |                                          |                                   | 1                                     | 4                  |                                          | 1                                       |                                     | 4                  |
| Priority<br>Western Division<br>Final Other<br>Final Other Declared Disaster<br>Final Other 2nd Unit                                                                                                                                     | 1                                                      |           |                                            | 4            |                                          |                                   | 1                                     | 4                  |                                          | 1                                       |                                     | 4                  |
| Priority<br>Western Division<br>Final Other<br>Final Other Declared Disaster<br>Final Other 2nd Unit<br>Final Other Interfacility Transfer                                                                                               | 3                                                      | 2         | 3                                          | 4            | 5                                        | 2                                 | 3                                     | 4                  | 1                                        | 2                                       | 3                                   | 4                  |
| Priority Western Division Final Other Final Other Declared Disaster Final Other 2nd Unit Final Other Interfacility Transfer Final System Overload                                                                                        | 1<br>3<br>16                                           |           | 3                                          | 4            | 5                                        | 2                                 | 2                                     | 4                  | 1<br>                                    | 2                                       | 3                                   | 4                  |
| Priority Western Division Final Other Final Other Declared Disaster Final Other 2nd Unit Final Other Interfacility Transfer Final System Overload Final Weather                                                                          | 1<br>3<br>16<br>9                                      | 2         | 3<br>1<br>3                                |              | 5<br>16<br>23                            | 2<br>                             | 3<br>2<br>10                          |                    | 1<br>1<br>16<br>26                       | 2<br>10<br>8                            | 3<br>3<br>3<br>2                    |                    |
| Priority Western Division Final Other Final Other Declared Disaster Final Other 2nd Unit Final Other Interfacility Transfer Final System Overload                                                                                        | 1<br>3<br>16<br>9                                      | 2         | 3                                          | 4            | 5                                        | 2                                 | 2                                     | 4                  | 1<br>                                    | 2                                       | 3                                   | 4                  |
| Priority Western Division Final Other Final Other Declared Disaster Final Other 2nd Unit Final Other Interfacility Transfer Final System Overload Final Weather Western Exclusions Total                                                 | 1<br>3<br>16<br>9<br>28                                | 2         | 3<br>1<br>3<br>4                           | 0            | 5<br>16<br>23<br>44                      | 2<br>5<br>19<br>24                | 3<br>2<br>10<br>12                    | 0                  | 1<br>16<br>26<br><b>43</b>               | 2<br>10<br>8<br>18                      | 3<br>3<br>3<br>2<br>5               | 0                  |
| Priority<br>Western Division<br>Final Other<br>Final Other Declared Disaster<br>Final Other 2nd Unit<br>Final Other Interfacility Transfer<br>Final System Overload<br>Final Weather<br>Western Exclusions Total<br>West Transports*     | 1<br>3<br>16<br>9<br>28<br>2257                        | 2<br>     | 3<br>1<br>3<br>4<br>780                    | 0<br>15      | 5<br>16<br>23<br>44<br>2169              | 2<br>                             | 3<br>2<br>10<br>12<br>839             | 0                  | 1<br>16<br>26<br>43<br>2243              | 2<br>10<br>8<br>18<br>3417              | 3<br>3<br>2<br>5<br>723             | 0                  |
| Priority Western Division Final Other Final Other Declared Disaster Final Other 2nd Unit Final Other Interfacility Transfer Final System Overload Final Weather Western Exclusions Total                                                 | 1<br>3<br>16<br>9<br>28<br>2257                        | 2         | 3<br>1<br>3<br>4                           | 0            | 5<br>16<br>23<br>44                      | 2<br>5<br>19<br>24                | 3<br>2<br>10<br>12                    | 0                  | 1<br>16<br>26<br><b>43</b>               | 2<br>10<br>8<br>18                      | 3<br>3<br>3<br>2<br>5               | 0                  |
| Priority Western Division Final Other Final Other Declared Disaster Final Other 2nd Unit Final Other Interfacility Transfer Final System Overload Final Weather Western Exclusions Total West Transports* West Late                      | 1<br>3<br>16<br>9<br>28<br>2257<br>227                 | 2<br>     | 3<br>1<br>3<br>4<br>780<br>32              | 0<br>15<br>0 | 5<br>16<br>23<br>44<br>2169<br>274       | 2<br>5<br>19<br>24<br>3637<br>106 | 3<br>2<br>10<br>12<br>839<br>71       | 0<br>26<br>2       | 1<br>16<br>26<br>43<br>2243<br>312       | 2<br>10<br>8<br>18<br>3417<br>100       | 3<br>3<br>2<br>5<br>723<br>58       | 0<br>20<br>1       |
| Priority<br>Western Division<br>Final Other<br>Final Other Declared Disaster<br>Final Other 2nd Unit<br>Final Other Interfacility Transfer<br>Final System Overload<br>Final Weather<br>Western Exclusions Total<br>West Transports*     | 1<br>3<br>16<br>9<br>28<br>2257<br>227                 | 2<br>     | 3<br>1<br>3<br>4<br>780                    | 0<br>15      | 5<br>16<br>23<br>44<br>2169              | 2<br>                             | 3<br>2<br>10<br>12<br>839             | 0                  | 1<br>16<br>26<br>43<br>2243              | 2<br>10<br>8<br>18<br>3417              | 3<br>3<br>2<br>5<br>723             | 0                  |
| Priority Western Division Final Other Final Other Declared Disaster Final Other 2nd Unit Final Other Interfacility Transfer Final System Overload Final Weather Western Exclusions Total West Transports* West Late West % of Transports | 1<br>3<br>16<br>9<br>28<br>2257<br>227<br>1%           | 2<br>     | 3<br>1<br>3<br>4<br>780<br>32<br>1%        | 0<br>0<br>0% | 5<br>16<br>23<br>44<br>2169<br>274<br>2% | 2<br>3637<br>1%                   | 3<br>2<br>10<br>12<br>839<br>71<br>1% | 0<br>26<br>2<br>0% | 1<br>16<br>26<br>43<br>2243<br>312<br>2% | 2<br>10<br>8<br>18<br>3417<br>100<br>1% | 3<br>3<br>2<br>5<br>723<br>58<br>1% | 0<br>20<br>1<br>0% |
| Priority Western Division Final Other Final Other Declared Disaster Final Other 2nd Unit Final Other Interfacility Transfer Final System Overload Final Weather Western Exclusions Total West Transports* West Late                      | 1<br>3<br>16<br>9<br>2257<br>2257<br>2277<br>1%<br>89% | 2<br>     | 3<br>1<br>3<br>4<br>780<br>32<br>1%<br>95% | 0<br>15<br>0 | 5<br>16<br>23<br>44<br>2169<br>274       | 2<br>5<br>19<br>24<br>3637<br>106 | 3<br>2<br>10<br>12<br>839<br>71       | 0<br>26<br>2       | 1<br>16<br>26<br>43<br>2243<br>312       | 2<br>10<br>8<br>18<br>3417<br>100       | 3<br>3<br>2<br>5<br>723<br>58       | 0<br>20<br>1       |