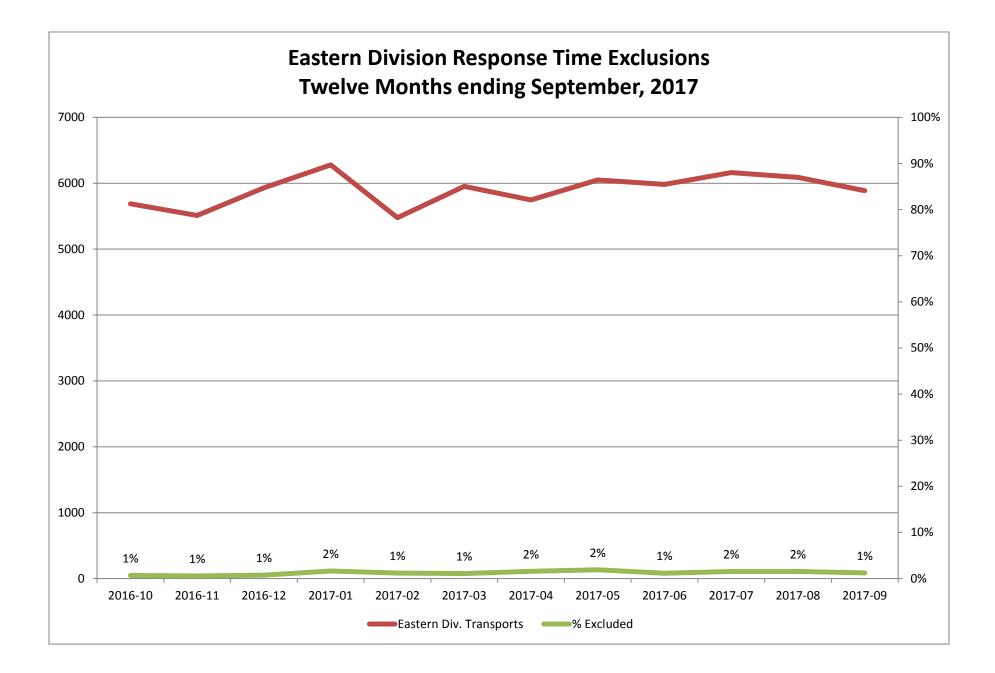

## Response Time Exclusion Summary Report Three Months ending September, 2017

| Month                                                                                                                                                                                                                                    | 2017-07                                                |           |                                            |              | 2017-08                                  |                                   |                                       |                    | 2017-09                                  |                                         |                                     |                    |
|------------------------------------------------------------------------------------------------------------------------------------------------------------------------------------------------------------------------------------------|--------------------------------------------------------|-----------|--------------------------------------------|--------------|------------------------------------------|-----------------------------------|---------------------------------------|--------------------|------------------------------------------|-----------------------------------------|-------------------------------------|--------------------|
| Priority                                                                                                                                                                                                                                 | 1                                                      | 2         | 3                                          | 4            | 1                                        | 2                                 | 3                                     | 4                  | 1                                        | 2                                       | 3                                   | 4                  |
| Eastern Division                                                                                                                                                                                                                         |                                                        |           |                                            |              |                                          |                                   |                                       |                    |                                          |                                         |                                     |                    |
| Final Other                                                                                                                                                                                                                              | 1                                                      |           |                                            |              |                                          | 1                                 |                                       |                    | 1                                        |                                         |                                     |                    |
| Final Other Declared Disaster                                                                                                                                                                                                            |                                                        |           |                                            |              |                                          |                                   |                                       |                    |                                          |                                         |                                     |                    |
| Final Other 2nd Unit                                                                                                                                                                                                                     |                                                        |           |                                            |              |                                          |                                   |                                       |                    |                                          |                                         |                                     |                    |
| Final Other Interfacility Transfer                                                                                                                                                                                                       |                                                        |           |                                            |              |                                          |                                   |                                       |                    |                                          |                                         |                                     |                    |
| Final System Overload                                                                                                                                                                                                                    | 39                                                     | 40        | 8                                          |              | 39                                       | 25                                | 11                                    |                    | 22                                       | 34                                      | 8                                   |                    |
| Final Weather                                                                                                                                                                                                                            | 4                                                      |           | 2                                          |              | 6                                        | 5                                 | 6                                     |                    | 2                                        | 3                                       | 2                                   |                    |
| Eastern Exclusions Total                                                                                                                                                                                                                 | 44                                                     | 40        | 10                                         | 0            | 45                                       | 31                                | 17                                    | 0                  | 25                                       | 37                                      | 10                                  | 0                  |
|                                                                                                                                                                                                                                          |                                                        |           |                                            |              |                                          |                                   |                                       |                    |                                          |                                         |                                     |                    |
| East Transports*                                                                                                                                                                                                                         | 1854                                                   | 3376      | 919                                        | 13           | 1784                                     | 3349                              | 942                                   | 15                 | 1810                                     | 3220                                    | 849                                 | 9                  |
| East Late                                                                                                                                                                                                                                | 183                                                    | 69        | 111                                        | 0            | 168                                      | 59                                | 70                                    | 0                  | 172                                      | 62                                      | 55                                  | 1                  |
|                                                                                                                                                                                                                                          |                                                        |           |                                            |              |                                          |                                   |                                       |                    |                                          |                                         |                                     |                    |
| East % of Transports                                                                                                                                                                                                                     | 2%                                                     | 1%        | 1%                                         | 0%           | 3%                                       | 1%                                | 2%                                    | 0%                 | 1%                                       | 1%                                      | 1%                                  | 0%                 |
|                                                                                                                                                                                                                                          |                                                        |           |                                            |              |                                          |                                   |                                       |                    |                                          |                                         |                                     |                    |
| East Compliance**                                                                                                                                                                                                                        |                                                        | 97%       |                                            | 100%         | 90%                                      | 98%                               |                                       | 100%               | 90%                                      | 98%                                     | 93%                                 | 88%                |
| East Compliance W/O Exclusions**                                                                                                                                                                                                         | 88%                                                    | 96%       | 86%                                        | 100%         | 88%                                      | 97%                               | 90%                                   | 100%               | 89%                                      | 96%                                     | 92%                                 | 88%                |
|                                                                                                                                                                                                                                          |                                                        |           |                                            |              |                                          |                                   |                                       |                    |                                          |                                         |                                     |                    |
|                                                                                                                                                                                                                                          |                                                        |           |                                            |              |                                          |                                   |                                       |                    |                                          |                                         |                                     |                    |
|                                                                                                                                                                                                                                          |                                                        |           |                                            |              |                                          |                                   |                                       |                    |                                          |                                         |                                     |                    |
| Month                                                                                                                                                                                                                                    |                                                        | 2017      | '- <b>0</b> 7                              |              |                                          | 2017                              | 7-08                                  |                    |                                          | 2017                                    | 7-09                                |                    |
| Month<br>Priority                                                                                                                                                                                                                        |                                                        | 2017<br>2 | 7-07<br>3                                  | 4            | 1                                        | 2017<br>2                         | 7-08<br>3                             | 4                  | 1                                        | 2017<br>2                               | 7-09<br>3                           | 4                  |
|                                                                                                                                                                                                                                          |                                                        |           |                                            | 4            |                                          |                                   | 1                                     | 4                  | 1                                        | 1                                       |                                     | 4                  |
| Priority                                                                                                                                                                                                                                 |                                                        |           |                                            | 4            | <b>1</b><br>5                            |                                   | 1                                     | 4                  | 1                                        | 1                                       |                                     | 4                  |
| Priority<br>Western Division                                                                                                                                                                                                             | 1                                                      |           |                                            | 4            |                                          |                                   | 1                                     | 4                  |                                          | 1                                       |                                     | 4                  |
| Priority<br>Western Division<br>Final Other<br>Final Other Declared Disaster<br>Final Other 2nd Unit                                                                                                                                     | 1                                                      |           |                                            | 4            |                                          |                                   | 1                                     | 4                  |                                          | 1                                       |                                     | 4                  |
| Priority<br>Western Division<br>Final Other<br>Final Other Declared Disaster<br>Final Other 2nd Unit<br>Final Other Interfacility Transfer                                                                                               | 3                                                      | 2         | 3                                          | 4            | 5                                        | 2                                 | 3                                     | 4                  | 1                                        | 2                                       | 3                                   | 4                  |
| Priority Western Division Final Other Final Other Declared Disaster Final Other 2nd Unit Final Other Interfacility Transfer Final System Overload                                                                                        | 1<br>3<br>16                                           |           | 3                                          | 4            | 5                                        | 2                                 | 2                                     | 4                  | 1<br>                                    | 2                                       | 3                                   | 4                  |
| Priority Western Division Final Other Final Other Declared Disaster Final Other 2nd Unit Final Other Interfacility Transfer Final System Overload Final Weather                                                                          | 1<br>3<br>16<br>9                                      | 2         | 3<br>1<br>3                                |              | 5<br>16<br>23                            | 2<br>                             | 3<br>2<br>10                          |                    | 1<br>1<br>16<br>26                       | 2<br>10<br>8                            | 3<br>3<br>3<br>2                    |                    |
| Priority Western Division Final Other Final Other Declared Disaster Final Other 2nd Unit Final Other Interfacility Transfer Final System Overload                                                                                        | 1<br>3<br>16<br>9                                      | 2         | 3                                          | 4            | 5                                        | 2                                 | 2                                     | 4                  | 1<br>                                    | 2                                       | 3                                   | 4                  |
| Priority Western Division Final Other Final Other Declared Disaster Final Other 2nd Unit Final Other Interfacility Transfer Final System Overload Final Weather Western Exclusions Total                                                 | 1<br>3<br>16<br>9<br>28                                | 2         | 3<br>1<br>3<br>4                           | 0            | 5<br>16<br>23<br>44                      | 2<br>5<br>19<br>24                | 3<br>2<br>10<br>12                    | 0                  | 1<br>16<br>26<br><b>43</b>               | 2<br>10<br>8<br>18                      | 3<br>3<br>3<br>2<br>5               | 0                  |
| Priority<br>Western Division<br>Final Other<br>Final Other Declared Disaster<br>Final Other 2nd Unit<br>Final Other Interfacility Transfer<br>Final System Overload<br>Final Weather<br>Western Exclusions Total<br>West Transports*     | 1<br>3<br>16<br>9<br>28<br>2257                        | 2<br>     | 3<br>1<br>3<br>4<br>780                    | 0<br>15      | 5<br>16<br>23<br>44<br>2169              | 2<br>                             | 3<br>2<br>10<br>12<br>839             | 0                  | 1<br>16<br>26<br>43<br>2243              | 2<br>10<br>8<br>18<br>3417              | 3<br>3<br>2<br>5<br>723             | 0                  |
| Priority Western Division Final Other Final Other Declared Disaster Final Other 2nd Unit Final Other Interfacility Transfer Final System Overload Final Weather Western Exclusions Total                                                 | 1<br>3<br>16<br>9<br>28<br>2257                        | 2         | 3<br>1<br>3<br>4                           | 0            | 5<br>16<br>23<br>44                      | 2<br>5<br>19<br>24                | 3<br>2<br>10<br>12                    | 0                  | 1<br>16<br>26<br><b>43</b>               | 2<br>10<br>8<br>18                      | 3<br>3<br>3<br>2<br>5               | 0                  |
| Priority Western Division Final Other Final Other Declared Disaster Final Other 2nd Unit Final Other Interfacility Transfer Final System Overload Final Weather Western Exclusions Total West Transports* West Late                      | 1<br>3<br>16<br>9<br>28<br>2257<br>227                 | 2<br>     | 3<br>1<br>3<br>4<br>780<br>32              | 0<br>15<br>0 | 5<br>16<br>23<br>44<br>2169<br>274       | 2<br>5<br>19<br>24<br>3637<br>106 | 3<br>2<br>10<br>12<br>839<br>71       | 0<br>26<br>2       | 1<br>16<br>26<br>43<br>2243<br>312       | 2<br>10<br>8<br>18<br>3417<br>100       | 3<br>3<br>2<br>5<br>723<br>58       | 0<br>20<br>1       |
| Priority<br>Western Division<br>Final Other<br>Final Other Declared Disaster<br>Final Other 2nd Unit<br>Final Other Interfacility Transfer<br>Final System Overload<br>Final Weather<br>Western Exclusions Total<br>West Transports*     | 1<br>3<br>16<br>9<br>28<br>2257<br>227                 | 2<br>     | 3<br>1<br>3<br>4<br>780                    | 0<br>15      | 5<br>16<br>23<br>44<br>2169              | 2<br>                             | 3<br>2<br>10<br>12<br>839             | 0                  | 1<br>16<br>26<br>43<br>2243              | 2<br>10<br>8<br>18<br>3417              | 3<br>3<br>2<br>5<br>723             | 0                  |
| Priority Western Division Final Other Final Other Declared Disaster Final Other 2nd Unit Final Other Interfacility Transfer Final System Overload Final Weather Western Exclusions Total West Transports* West Late West % of Transports | 1<br>3<br>16<br>9<br>28<br>2257<br>227<br>1%           | 2<br>     | 3<br>1<br>3<br>4<br>780<br>32<br>1%        | 0<br>0<br>0% | 5<br>16<br>23<br>44<br>2169<br>274<br>2% | 2<br>3637<br>1%                   | 3<br>2<br>10<br>12<br>839<br>71<br>1% | 0<br>26<br>2<br>0% | 1<br>16<br>26<br>43<br>2243<br>312<br>2% | 2<br>10<br>8<br>18<br>3417<br>100<br>1% | 3<br>3<br>2<br>5<br>723<br>58<br>1% | 0<br>20<br>1<br>0% |
| Priority Western Division Final Other Final Other Declared Disaster Final Other 2nd Unit Final Other Interfacility Transfer Final System Overload Final Weather Western Exclusions Total West Transports* West Late                      | 1<br>3<br>16<br>9<br>2257<br>2257<br>2277<br>1%<br>89% | 2<br>     | 3<br>1<br>3<br>4<br>780<br>32<br>1%<br>95% | 0<br>15<br>0 | 5<br>16<br>23<br>44<br>2169<br>274       | 2<br>5<br>19<br>24<br>3637<br>106 | 3<br>2<br>10<br>12<br>839<br>71       | 0<br>26<br>2       | 1<br>16<br>26<br>43<br>2243<br>312       | 2<br>10<br>8<br>18<br>3417<br>100       | 3<br>3<br>2<br>5<br>723<br>58       | 0<br>20<br>1       |